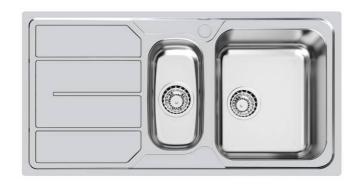

# **Sink S1000**

Bowl on the right Kitchen Sinks Code: 1197 161

### **DETAILS**

| Edge/Installation Type | Standard (8 mm Edge)                                            |
|------------------------|-----------------------------------------------------------------|
| Finish                 | Foster brushed                                                  |
| Material               | AISI 304 stainless steel                                        |
| Texture                | Foster brushed                                                  |
| Base                   | 60-80 cm                                                        |
| Dimensions             | 970x500 mm                                                      |
| Standard fittings      | Fixing hooks, gasket, drain, overflow and siphon, boxed packing |
| Mixer holes            | 1 standard hole - 2nd hole on request                           |
| Built-in hole          | 950x480 mm                                                      |
|                        |                                                                 |

| Drainer                   | Yes                                                                                                                                                                                                                                                    |
|---------------------------|--------------------------------------------------------------------------------------------------------------------------------------------------------------------------------------------------------------------------------------------------------|
| Width                     | 97 cm                                                                                                                                                                                                                                                  |
| Bowl dimension            | 340x400 + 170x340mm                                                                                                                                                                                                                                    |
| Number of bowls           | 2 bowls                                                                                                                                                                                                                                                |
| Waste fitting             | 3,5" drain                                                                                                                                                                                                                                             |
| FEATURES                  |                                                                                                                                                                                                                                                        |
| 2nd / 3rd hole availaible | The sink can be customized with the execution on request of additional holes, usable for double-hole mixers, for remote controlled drains or for the installation of soap dispensers. The positions are marked on the drawings with dotted line holes. |
| Added value               | Foster uses steel thicknesses higher than those used on average by other manufacturers. This is how, thanks to our long experience, we know how to make sinks of superior quality and with a better resistance to aging.                               |
| Basket 3,5" waste fitting | The drain is equipped with a large 3.5" drain, with the practical basket cap that prevents the discharge of solid parts.                                                                                                                               |
| Sliding brackets          |                                                                                                                                                                                                                                                        |