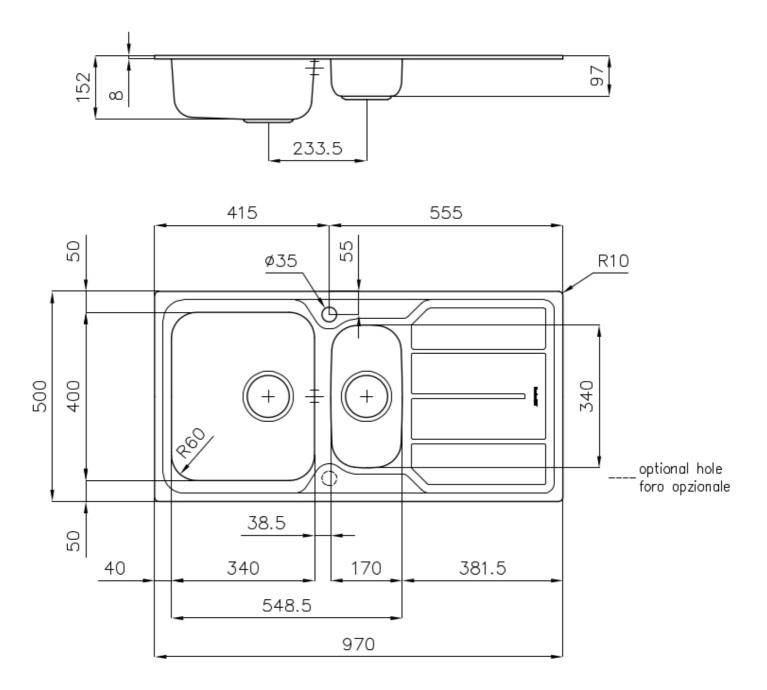

### **DETAILS**

| Edge/Installation Type | Standard (8 mm Edge)                                            |
|------------------------|-----------------------------------------------------------------|
| Finish                 | Foster brushed                                                  |
| Material               | AISI 304 stainless steel                                        |
| Texture                | Foster brushed                                                  |
| Base                   | 60-80 cm                                                        |
| Dimensions             | 970x500 mm                                                      |
| Standard fittings      | Fixing hooks, gasket, drain, overflow and siphon, boxed packing |
| Mixer holes            | 1 standard hole - 2nd hole on request                           |
| Built-in hole          | 950x480 mm                                                      |
|                        |                                                                 |

| Drainer                   | Yes                                                                                                                                                                                                                                                    |
|---------------------------|--------------------------------------------------------------------------------------------------------------------------------------------------------------------------------------------------------------------------------------------------------|
| Width                     | 97 cm                                                                                                                                                                                                                                                  |
| Bowl dimension            | 340x400 + 170x340mm                                                                                                                                                                                                                                    |
| Number of bowls           | 2 bowls                                                                                                                                                                                                                                                |
| Waste fitting             | 3,5" drain                                                                                                                                                                                                                                             |
| FEATURES                  |                                                                                                                                                                                                                                                        |
| 2nd / 3rd hole availaible | The sink can be customized with the execution on request of additional holes, usable for double-hole mixers, for remote controlled drains or for the installation of soap dispensers. The positions are marked on the drawings with dotted line holes. |
| Added value               | Foster uses steel thicknesses higher than those used on average by other manufacturers. This is how, thanks to our long experience, we know how to make sinks of superior quality and with a better resistance to aging.                               |
| Basket 3,5" waste fitting | The drain is equipped with a large 3.5" drain, with the practical basket cap that prevents the discharge of solid parts.                                                                                                                               |
| Sliding brackets          |                                                                                                                                                                                                                                                        |

### **TECHNICAL DATA**