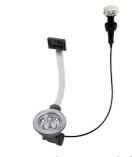

### **OPTIONAL AUTOMATIC WASTE FITTINGS**

Automatic waste fitting 8407 100

Automatic waste fitting 8407 000

LIRA automatic waste fitting 8407 102

LIRA automatic waste fitting 8407 103